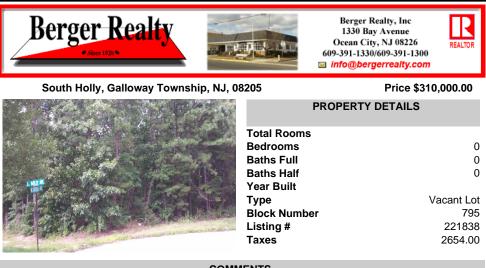

## COMMENTS

Wonderful oversized building lot on the corner of South Holly and Coolidge Avenue. A desirable location with 141 front footage, curbs and paved streets. This is the last wooded building parcel in a well established development of newer single family homes. Build your dream home on a generous .57 Acres. Two lot Subdivision opportunity, buyer/builder to complete. Water/sewer...