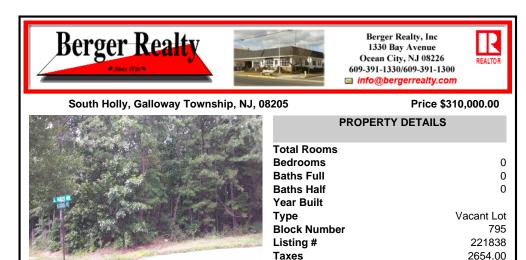

## **PROPERTY FEATURES**

## COMMENTS

Wonderful oversized building lot on the corner of South Holly and Coolidge Avenue. A desirable location with 141 front footage, curbs and paved streets. This is the last wooded building parcel in a well established development of newer single family homes. Build your dream home on a generous .57 Acres. Two lot Subdivision opportunity, buyer/builder to complete. Water/sewer...