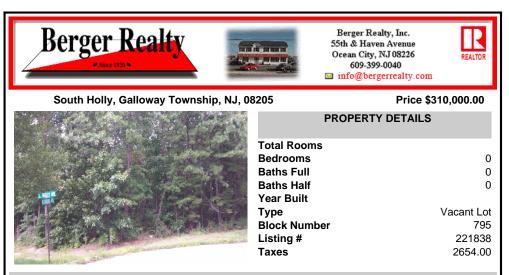

## COMMENTS

Wonderful oversized building lot on the corner of South Holly and Coolidge Avenue. A desirable location with 141 front footage, curbs and paved streets. This is the last wooded building parcel in a well established development of newer single family homes. Build your dream home on a generous .57 Acres. Two lot Subdivision opportunity, buyer/builder to complete. Water/sewer...