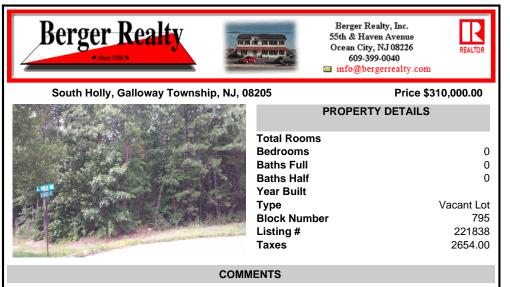

## COMMENTS

Wonderful oversized building lot on the corner of South Holly and Coolidge Avenue. A desirable location with 141 front footage, curbs and paved streets. This is the last wooded building parcel in a well established development of newer single family homes. Build your dream home on a generous .57 Acres. Two lot Subdivision opportunity, buyer/builder to complete. Water/sewer...