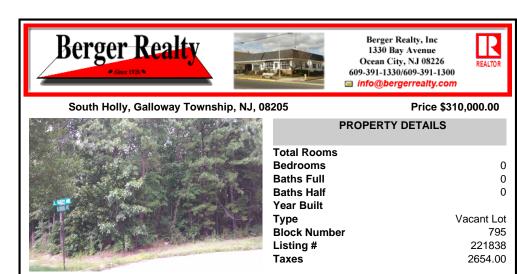

## COMMENTS

Wonderful oversized building lot on the corner of South Holly and Coolidge Avenue. A desirable location with 141 front footage, curbs and paved streets. This is the last wooded building parcel in a well established development of newer single family homes. Build your dream home on a generous .57 Acres. Two lot Subdivision opportunity, buyer/builder to complete. Water/sewer...

## COMMENTS

Wonderful oversized building lot on the corner of South Holly and Coolidge Avenue. A desirable location with 141 front footage, curbs and paved streets. This is the last wooded building parcel in a well established development of newer single family homes. Build your dream home on a generous .57 Acres. Two lot Subdivision opportunity, buyer/builder to complete. Water/sewer ...