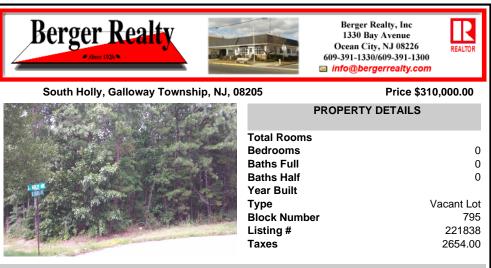

## COMMENTS

Wonderful oversized building lot on the corner of South Holly and Coolidge Avenue. A desirable location with 141 front footage, curbs and paved streets. This is the last wooded building parcel in a well established development of newer single family homes. Build your dream home on a generous .57 Acres. Two lot Subdivision opportunity, buyer/builder to complete. Water/sewer...

## COMMENTS

Wonderful oversized building lot on the corner of South Holly and Coolidge Avenue. A desirable location with 141 front footage, curbs and paved streets. This is the last wooded building parcel in a well established development of newer single family homes. Build your dream home on a generous .57 Acres. Two lot Subdivision opportunity, buyer/builder to complete. Water/sewer ...