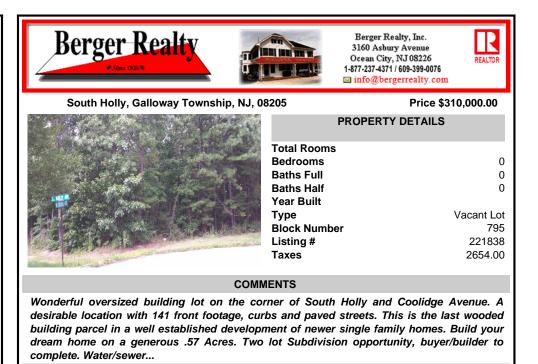

## COMMENTS

Wonderful oversized building lot on the corner of South Holly and Coolidge Avenue. A desirable location with 141 front footage, curbs and paved streets. This is the last wooded building parcel in a well established development of newer single family homes. Build your dream home on a generous .57 Acres. Two lot Subdivision opportunity, buyer/builder to complete. Water/sewer...