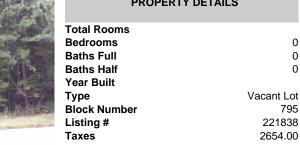

## COMMENTS

Wonderful oversized building lot on the corner of South Holly and Coolidge Avenue. A desirable location with 141 front footage, curbs and paved streets. This is the last wooded building parcel in a well established development of newer single family homes. Build your dream home on a generous .57 Acres. Two lot Subdivision opportunity, buyer/builder to complete. Water/sewer...