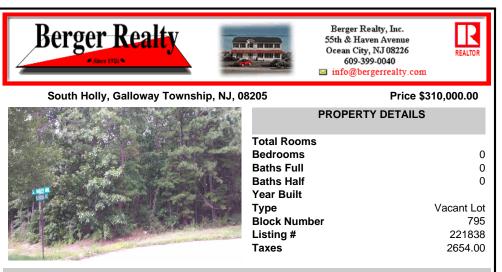

## COMMENTS

Wonderful oversized building lot on the corner of South Holly and Coolidge Avenue. A desirable location with 141 front footage, curbs and paved streets. This is the last wooded building parcel in a well established development of newer single family homes. Build your dream home on a generous .57 Acres. Two lot Subdivision opportunity, buyer/builder to complete. Water/sewer...

## PROPERTY FEATURES

CONTACT

Scan to see Property page.

Ask for Brent Kolmer Berger Realty Inc 109 E 55th St., Ocean City Call: 609-287-2888 Email to: bak@bergerrealty.com

Wonderful oversized building lot on the corner of South Holly and Coolidge Avenue. A desirable location with 141 front footage, curbs and paved streets. This is the last wooded building parcel in a well established development of newer single family homes. Build your dream home on a generous .57 Acres. Two lot Subdivision opportunity, buyer/builder to complete. Water/sewer...