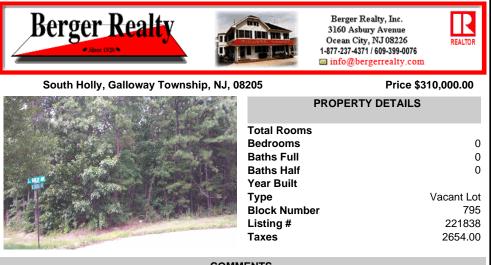

| Total Rooms  |         |
|--------------|---------|
| Bedrooms     | 0       |
| Baths Full   | 0       |
| Baths Half   | 0       |
| Year Built   |         |
| Type Vac     | ant Lot |
| Block Number | 795     |
| Listing #    | 221838  |
| Taxes 2      | 2654.00 |

### COMMENTS

Wonderful oversized building lot on the corner of South Holly and Coolidge Avenue. A desirable location with 141 front footage, curbs and paved streets. This is the last wooded building parcel in a well established development of newer single family homes. Build your dream home on a generous .57 Acres. Two lot Subdivision opportunity, buyer/builder to complete. Water/sewer ...

## Price \$310,000.00