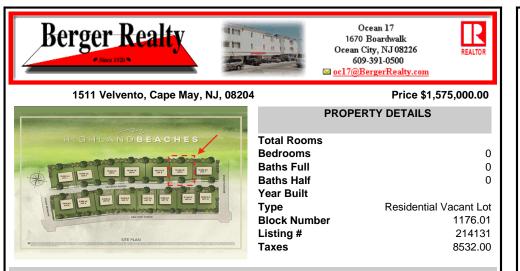

### COMMENTS

You can be part of Cape May's newest subdivision in the prestigious \"Poverty Beach\" section of Cape May. This lot exceeds the minimum lot size requirement in both lot frontage and lot area. Lot elevation meets City standards for FEMA compliance. City Water, City Sewer, Electric, Cable and Gas are all available to the lot. Minimum house size requirements and controlled ...

## COMMENTS

You can be part of Cape May\'s newest subdivision in the prestigious \"Poverty Beach\" section of Cape May. This lot exceeds the minimum lot size requirement in both lot frontage and lot area. Lot elevation meets City standards for FEMA compliance. City Water, City Sewer, Electric, Cable and Gas are all available to the lot. Minimum house size requirements and controlled ....