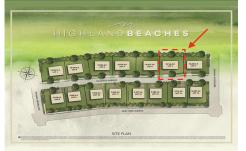

## **COMMENTS**

You can be part of Cape May\'s newest subdivision in the prestigious \"Poverty Beach\" section of Cape May. This lot exceeds the minimum lot size requirement in both lot frontage and lot area. Lot elevation meets City standards for FEMA compliance. City Water, City Sewer, Electric, Cable and Gas are all available to the lot. Minimum house size requirements and controlled...

## COMMENTS

You can be part of Cape May\'s newest subdivision in the prestigious \"Poverty Beach\" section of Cape May. This lot exceeds the minimum lot size requirement in both lot frontage and lot area. Lot elevation meets City standards for FEMA compliance. City Water, City Sewer, Electric, Cable and Gas are all available to the lot. Minimum house size requirements and controlled...