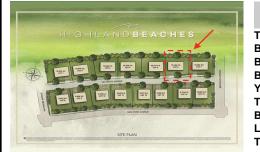

## **COMMENTS**

You can be part of Cape May\'s newest subdivision in the prestigious \"Poverty Beach\" section of Cape May. This lot exceeds the minimum lot size requirement in both lot frontage and lot area. Lot elevation meets City standards for FEMA compliance. City Water, City Sewer, Electric, Cable and Gas are all available to the lot. Minimum house size requirements and controlled...

## COMMENTS

You can be part of Cape May\'s newest subdivision in the prestigious \"Poverty Beach\" section of Cape May. This lot exceeds the minimum lot size requirement in both lot frontage and lot area. Lot elevation meets City standards for FEMA compliance. City Water, City Sewer, Electric, Cable and Gas are all available to the lot. Minimum house size requirements and controlled...