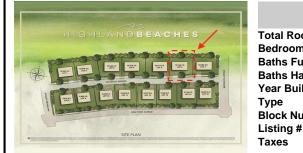

Price \$1,575,000.00

1511 Velvento, Cape May, NJ, 08204

PROPERTY DETAILS

Total Rooms

Bedrooms 0

Baths Full 0

Baths Half 0

Year Built

Type Residential Vacant Lot Block Number 1176.01 Listing # 214131 Taxes 8532.00

## COMMENTS

You can be part of Cape May\'s newest subdivision in the prestigious \"Poverty Beach\" section of Cape May. This lot exceeds the minimum lot size requirement in both lot frontage and lot area. Lot elevation meets City standards for FEMA compliance. City Water, City Sewer, Electric, Cable and Gas are all available to the lot. Minimum house size requirements and controlled...