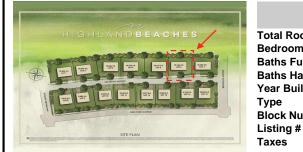

# PROPERTY DETAILS

Total Rooms
Bedrooms 0
Baths Full 0
Baths Half 0
Year Built
Type Residential Vacant Lot
Block Number 1176.01

## **COMMENTS**

You can be part of Cape May\'s newest subdivision in the prestigious \"Poverty Beach\" section of Cape May. This lot exceeds the minimum lot size requirement in both lot frontage and lot area. Lot elevation meets City standards for FEMA compliance. City Water, City Sewer, Electric, Cable and Gas are all available to the lot. Minimum house size requirements and controlled...

## PROPERTY DETAILS

Total Rooms

Bedrooms 0

Baths Full 0

Baths Half 0

Year Built

Type Residential Vacant Lot Block Number 1176.01 Listing # 214131 Taxes 8532.00

## COMMENTS

You can be part of Cape May\'s newest subdivision in the prestigious \"Poverty Beach\" section of Cape May. This lot exceeds the minimum lot size requirement in both lot frontage and lot area. Lot elevation meets City standards for FEMA compliance. City Water, City Sewer, Electric, Cable and Gas are all available to the lot. Minimum house size requirements and controlled...