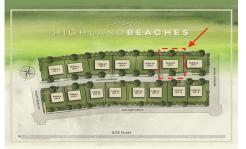

# PROPERTY DETAILS

Total Rooms
Bedrooms 0
Baths Full 0
Baths Half 0
Year Built
Type Residential Vacant Lot
Block Number 1176.01

## **COMMENTS**

You can be part of Cape May\'s newest subdivision in the prestigious \"Poverty Beach\" section of Cape May. This lot exceeds the minimum lot size requirement in both lot frontage and lot area. Lot elevation meets City standards for FEMA compliance. City Water, City Sewer, Electric, Cable and Gas are all available to the lot. Minimum house size requirements and controlled...

## PROPERTY DETAILS

Total Rooms

Bedrooms 0

Baths Full 0

Baths Half 0

Year Built

Type Residential Vacant Lot Block Number 1176.01 Listing # 214131 Taxes 8532.00

## COMMENTS

You can be part of Cape May\'s newest subdivision in the prestigious \"Poverty Beach\" section of Cape May. This lot exceeds the minimum lot size requirement in both lot frontage and lot area. Lot elevation meets City standards for FEMA compliance. City Water, City Sewer, Electric, Cable and Gas are all available to the lot. Minimum house size requirements and controlled...