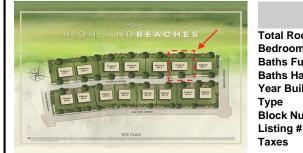

## **COMMENTS**

You can be part of Cape May\'s newest subdivision in the prestigious \"Poverty Beach\" section of Cape May. This lot exceeds the minimum lot size requirement in both lot frontage and lot area. Lot elevation meets City standards for FEMA compliance. City Water, City Sewer, Electric, Cable and Gas are all available to the lot. Minimum house size requirements and controlled...

## COMMENTS

You can be part of Cape May\'s newest subdivision in the prestigious \"Poverty Beach\" section of Cape May. This lot exceeds the minimum lot size requirement in both lot frontage and lot area. Lot elevation meets City standards for FEMA compliance. City Water, City Sewer, Electric, Cable and Gas are all available to the lot. Minimum house size requirements and controlled...