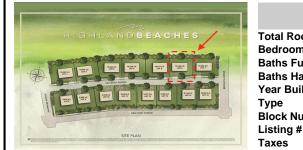

# PROPERTY DETAILS

| Total Rooms  |                        |
|--------------|------------------------|
| Bedrooms     | 0                      |
| Baths Full   | 0                      |
| Baths Half   | 0                      |
| Year Built   |                        |
| Туре         | Residential Vacant Lot |
| Block Number | 1176.01                |

Price \$1,575,000.00

1511 Velvento, Cape May, NJ, 08204

PROPERTY DETAILS

Total Rooms

Bedrooms 0

Baths Full 0

Baths Half 0

Year Built

Type Residential Vacant Lot Block Number 1176.01 Listing # 214131 Taxes 8532.00