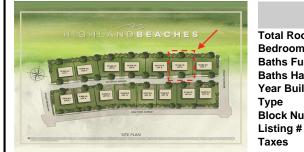

# PROPERTY DETAILS

| Total Rooms  |                        |
|--------------|------------------------|
| Bedrooms     | 0                      |
| Baths Full   | 0                      |
| Baths Half   | 0                      |
| Year Built   |                        |
| Туре         | Residential Vacant Lot |
| Block Number | 1176.01                |

Price \$1,575,000.00

1511 Velvento, Cape May, NJ, 08204

PROPERTY DETAILS

Total Rooms

Bedrooms 0

Baths Full 0

Baths Half 0

Year Built

Type Residential Vacant Lot Block Number 1176.01 Listing # 214131 Taxes 8532.00