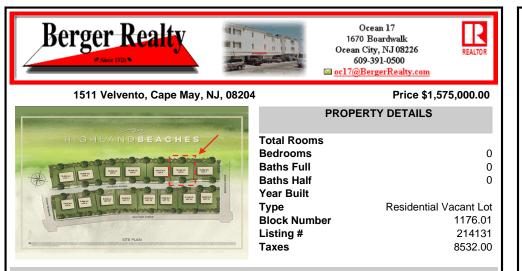

## COMMENTS

You can be part of Cape May\'s newest subdivision in the prestigious \"Poverty Beach\" section of Cape May. This lot exceeds the minimum lot size requirement in both lot frontage and lot area. Lot elevation meets City standards for FEMA compliance. City Water, City Sewer, Electric, Cable and Gas are all available to the lot. Minimum house size requirements and controlled...