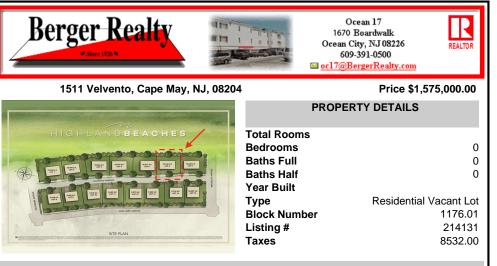

## COMMENTS

You can be part of Cape May\'s newest subdivision in the prestigious \"Poverty Beach\" section of Cape May. This lot exceeds the minimum lot size requirement in both lot frontage and lot area. Lot elevation meets City standards for FEMA compliance. City Water, City Sewer, Electric, Cable and Gas are all available to the lot. Minimum house size requirements and controlled...