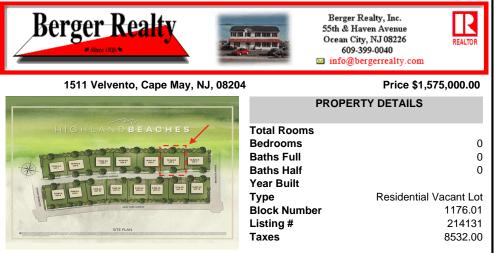

### COMMENTS

You can be part of Cape May\'s newest subdivision in the prestigious \"Poverty Beach\" section of Cape May. This lot exceeds the minimum lot size requirement in both lot frontage and lot area. Lot elevation meets City standards for FEMA compliance. City Water, City Sewer, Electric, Cable and Gas are all available to the lot. Minimum house size requirements and controlled...

## COMMENTS

You can be part of Cape May\'s newest subdivision in the prestigious \"Poverty Beach\" section of Cape May. This lot exceeds the minimum lot size requirement in both lot frontage and lot area. Lot elevation meets City standards for FEMA compliance. City Water, City Sewer, Electric, Cable and Gas are all available to the lot. Minimum house size requirements and controlled...