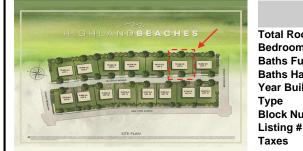

# **PROPERTY DETAILS**

| Total Rooms  |                        |
|--------------|------------------------|
| Bedrooms     | 0                      |
| Baths Full   | 0                      |
| Baths Half   | 0                      |
| Year Built   |                        |
| Туре         | Residential Vacant Lot |
| Block Number | 1176.01                |

Type Residential Vacant Lot Block Number 1176.01 Listing # 214131 Taxes 8532.00