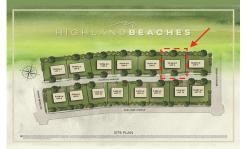

## PROPERTY DETAILS

 Bedrooms
 0

 Baths Full
 0

 Baths Half
 0

Year Built

Type Residential Vacant Lot Block Number 1176.01 Listing # 214131 Taxes 8532.00

## COMMENTS

You can be part of Cape May\'s newest subdivision in the prestigious \"Poverty Beach\" section of Cape May. This lot exceeds the minimum lot size requirement in both lot frontage and lot area. Lot elevation meets City standards for FEMA compliance. City Water, City Sewer, Electric, Cable and Gas are all available to the lot. Minimum house size requirements and controlled...