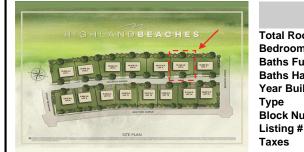

# PROPERTY DETAILS

| Total Rooms  |                        |
|--------------|------------------------|
| Bedrooms     | 0                      |
| Baths Full   | 0                      |
| Baths Half   | 0                      |
| Year Built   |                        |
| Туре         | Residential Vacant Lot |
| Block Number | 1176.01                |

## **COMMENTS**

You can be part of Cape May\'s newest subdivision in the prestigious \"Poverty Beach\" section of Cape May. This lot exceeds the minimum lot size requirement in both lot frontage and lot area. Lot elevation meets City standards for FEMA compliance. City Water, City Sewer, Electric, Cable and Gas are all available to the lot. Minimum house size requirements and controlled...