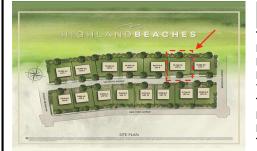

## **COMMENTS**

You can be part of Cape May\'s newest subdivision in the prestigious \"Poverty Beach\" section of Cape May. This lot exceeds the minimum lot size requirement in both lot frontage and lot area. Lot elevation meets City standards for FEMA compliance. City Water, City Sewer, Electric, Cable and Gas are all available to the lot. Minimum house size requirements and controlled...

## COMMENTS

You can be part of Cape May\'s newest subdivision in the prestigious \"Poverty Beach\" section of Cape May. This lot exceeds the minimum lot size requirement in both lot frontage and lot area. Lot elevation meets City standards for FEMA compliance. City Water, City Sewer, Electric, Cable and Gas are all available to the lot. Minimum house size requirements and controlled...