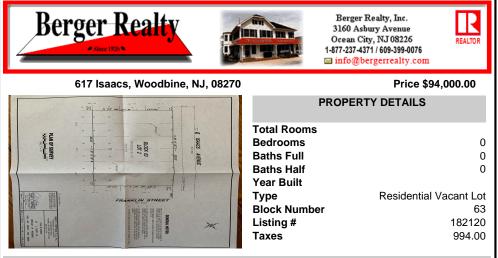

## COMMENTS

One of the only Buildable Lots left in Woodbine, Put the Home of Your Dreams on This Large Lot that is waiting for You! Great Location. Pinelands approved lot. Did you know that the Taxes in this town are the lowest in New Jersey. This needs a special alternative septic system approved by the Pinelands. You also need to use their vendors. We are looking into amount of Sy...