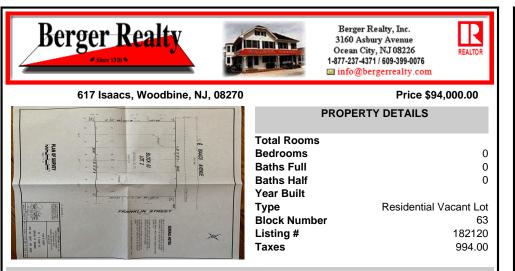

## COMMENTS

One of the only Buildable Lots left in Woodbine, Put the Home of Your Dreams on This Large Lot that is waiting for You! Great Location. Pinelands approved lot. Did you know that the Taxes in this town are the lowest in New Jersey. This needs a special alternative septic system approved by the Pinelands. You also need to use their vendors. We are looking into amount of Sy...