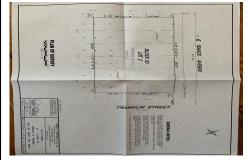

Price \$94,000.00

617 Isaacs, Woodbine, NJ, 08270

## PROPERTY DETAILS

Total Rooms

Bedrooms 0

Baths Full 0

Baths Half 0

Year Built

Type Residential Vacant Lot Block Number 63 Listing # 182120 Taxes 994.00

## COMMENTS

One of the only Buildable Lots left in Woodbine, Put the Home of Your Dreams on This Large Lot that is waiting for You! Great Location. Pinelands approved lot. Did you know that the Taxes in this town are the lowest in New Jersey. This needs a special alternative septic system approved by the Pinelands. You also need to use their vendors. We are looking into amount of Sy...