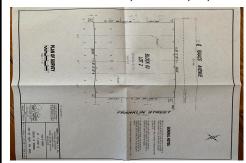

# **PROPERTY DETAILS**

| Total Rooms |   |
|-------------|---|
| Bedrooms    | 0 |
| Baths Full  | 0 |
| Baths Half  | 0 |
| Year Built  |   |

Type Residential Vacant Lot Block Number 63 Listing # 182120 Taxes 994.00

## **COMMENTS**

One of the only Buildable Lots left in Woodbine, Put the Home of Your Dreams on This Large Lot that is waiting for You! Great Location. Pinelands approved lot. Did you know that the Taxes in this town are the lowest in New Jersey. This needs a special alternative septic system approved by the Pinelands. You also need to use their vendors. We are looking into amount of Sy...

# PROPERTY DETAILS

Total Rooms

Bedrooms 0

Baths Full 0

Baths Half 0

Year Built

Type Residential Vacant Lot Block Number 63 Listing # 182120 Taxes 994.00

## COMMENTS

One of the only Buildable Lots left in Woodbine, Put the Home of Your Dreams on This Large Lot that is waiting for You! Great Location. Pinelands approved lot. Did you know that the Taxes in this town are the lowest in New Jersey. This needs a special alternative septic system approved by the Pinelands. You also need to use their vendors. We are looking into amount of Sy...