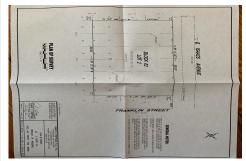

# **PROPERTY DETAILS**

| Total Rooms |   |
|-------------|---|
| Bedrooms    | 0 |
| Baths Full  | 0 |
| Baths Half  | 0 |
| Year Built  |   |

Type Residential Vacant Lot Block Number 63 Listing # 182120 Taxes 994.00

## **COMMENTS**

One of the only Buildable Lots left in Woodbine, Put the Home of Your Dreams on This Large Lot that is waiting for You! Great Location. Pinelands approved lot. Did you know that the Taxes in this town are the lowest in New Jersey. This needs a special alternative septic system approved by the Pinelands. You also need to use their vendors. We are looking into amount of Sy...

# PROPERTY DETAILS

Total Rooms

Bedrooms 0

Baths Full 0

Baths Half 0

Year Built

Type Residential Vacant Lot Block Number 63 Listing # 182120 Taxes 994.00

## COMMENTS

One of the only Buildable Lots left in Woodbine, Put the Home of Your Dreams on This Large Lot that is waiting for You! Great Location. Pinelands approved lot. Did you know that the Taxes in this town are the lowest in New Jersey. This needs a special alternative septic system approved by the Pinelands. You also need to use their vendors. We are looking into amount of Sy...