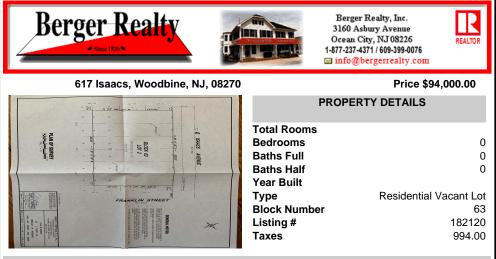

## COMMENTS

One of the only Buildable Lots left in Woodbine. Put the Home of Your Dreams on This Large Lot that is waiting for You! Great Location. Pinelands approved lot. Did you know that the Taxes in this town are the lowest in New Jersey. This needs a special alternative septic system approved by the Pinelands. You also need to use their vendors. We are looking into amount of Sy ...