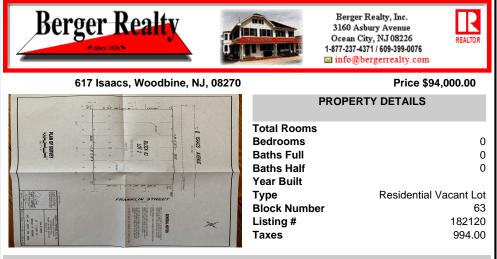

### COMMENTS

One of the only Buildable Lots left in Woodbine. Put the Home of Your Dreams on This Large Lot that is waiting for You! Great Location. Pinelands approved lot. Did you know that the Taxes in this town are the lowest in New Jersey. This needs a special alternative septic system approved by the Pinelands. You also need to use their vendors. We are looking into amount of Sy ...