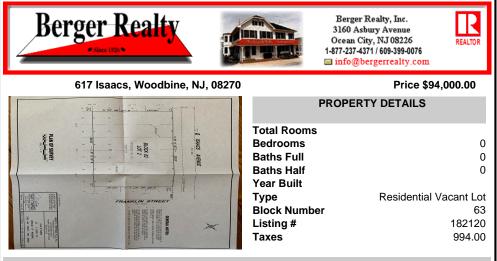

## COMMENTS

One of the only Buildable Lots left in Woodbine. Put the Home of Your Dreams on This Large Lot that is waiting for You! Great Location. Pinelands approved lot. Did you know that the Taxes in this town are the lowest in New Jersey. This needs a special alternative septic system approved by the Pinelands. You also need to use their vendors. We are looking into amount of Sy ...