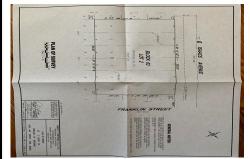

Price \$94,000.00

617 Isaacs, Woodbine, NJ, 08270

# PROPERTY DETAILS

Total Rooms

Bedrooms 0

Baths Full 0

Baths Half 0

Year Built

Type Residential Vacant Lot Block Number 63 Listing # 182120 Taxes 994.00

## COMMENTS

One of the only Buildable Lots left in Woodbine, Put the Home of Your Dreams on This Large Lot that is waiting for You! Great Location. Pinelands approved lot. Did you know that the Taxes in this town are the lowest in New Jersey. This needs a special alternative septic system approved by the Pinelands. You also need to use their vendors. We are looking into amount of Sy...