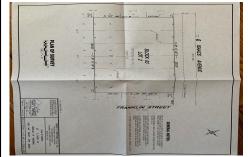

## PROPERTY DETAILS

Total Rooms

Bedrooms 0

Baths Full 0

Baths Half 0

Year Built

Type Residential Vacant Lot Block Number 63 Listing # 182120 Taxes 994.00

## COMMENTS

One of the only Buildable Lots left in Woodbine, Put the Home of Your Dreams on This Large Lot that is waiting for You! Great Location. Pinelands approved lot. Did you know that the Taxes in this town are the lowest in New Jersey. This needs a special alternative septic system approved by the Pinelands. You also need to use their vendors. We are looking into amount of Sy...