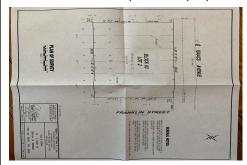

# **PROPERTY DETAILS**

| Total Rooms |   |
|-------------|---|
| Bedrooms    | 0 |
| Baths Full  | 0 |
| Baths Half  | 0 |
| Year Built  |   |
| _           |   |

| Туре         | Residential Vacant Lot |
|--------------|------------------------|
| Block Number | 63                     |
| Listing #    | 182120                 |
| Taxes        | 994.00                 |

## **COMMENTS**

One of the only Buildable Lots left in Woodbine, Put the Home of Your Dreams on This Large Lot that is waiting for You! Great Location. Pinelands approved lot. Did you know that the Taxes in this town are the lowest in New Jersey. This needs a special alternative septic system approved by the Pinelands. You also need to use their vendors. We are looking into amount of Sy...