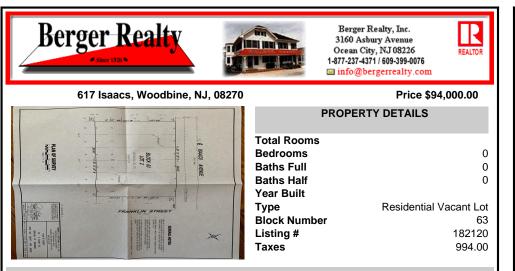

## COMMENTS

One of the only Buildable Lots left in Woodbine. Put the Home of Your Dreams on This Large Lot that is waiting for You! Great Location. Pinelands approved lot. Did you know that the Taxes in this town are the lowest in New Jersey. This needs a special alternative septic system approved by the Pinelands. You also need to use their vendors. We are looking into amount of Sy ...