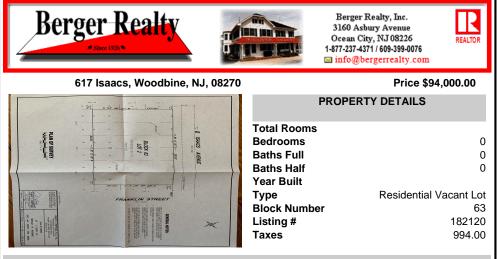

## COMMENTS

One of the only Buildable Lots left in Woodbine. Put the Home of Your Dreams on This Large Lot that is waiting for You! Great Location. Pinelands approved lot. Did you know that the Taxes in this town are the lowest in New Jersey. This needs a special alternative septic system approved by the Pinelands. You also need to use their vendors. We are looking into amount of Sy ...