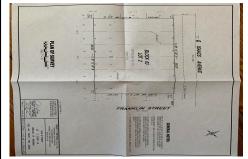

Price \$94,000.00

617 Isaacs, Woodbine, NJ, 08270

# PROPERTY DETAILS

Total Rooms

Bedrooms 0

Baths Full 0

Baths Half 0

Year Built

Type Residential Vacant Lot Block Number 63 Listing # 182120 Taxes 994.00

## COMMENTS

One of the only Buildable Lots left in Woodbine, Put the Home of Your Dreams on This Large Lot that is waiting for You! Great Location. Pinelands approved lot. Did you know that the Taxes in this town are the lowest in New Jersey. This needs a special alternative septic system approved by the Pinelands. You also need to use their vendors. We are looking into amount of Sy...