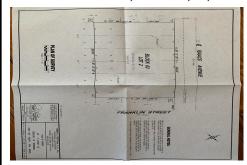

# PROPERTY DETAILS

| Total Rooms |   |
|-------------|---|
| Bedrooms    | 0 |
| Baths Full  | 0 |
| Baths Half  | 0 |
| Year Built  |   |

Type Residential Vacant Lot Block Number 63 Listing # 182120 Taxes 994.00

## **COMMENTS**

One of the only Buildable Lots left in Woodbine, Put the Home of Your Dreams on This Large Lot that is waiting for You! Great Location. Pinelands approved lot. Did you know that the Taxes in this town are the lowest in New Jersey. This needs a special alternative septic system approved by the Pinelands. You also need to use their vendors. We are looking into amount of Sy...