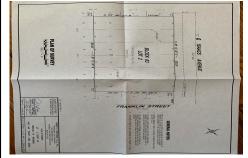

## PROPERTY DETAILS

Total Rooms

Bedrooms 0

Baths Full 0

Baths Half 0

Year Built

Type Residential Vacant Lot Block Number 63 Listing # 182120 Taxes 994.00

## COMMENTS

One of the only Buildable Lots left in Woodbine, Put the Home of Your Dreams on This Large Lot that is waiting for You! Great Location. Pinelands approved lot. Did you know that the Taxes in this town are the lowest in New Jersey. This needs a special alternative septic system approved by the Pinelands. You also need to use their vendors. We are looking into amount of Sy...