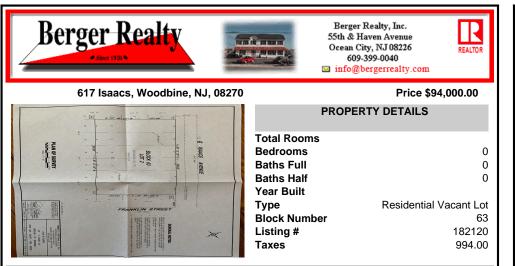

## COMMENTS

One of the only Buildable Lots left in Woodbine. Put the Home of Your Dreams on This Large Lot that is waiting for You! Great Location. Pinelands approved lot. Did you know that the Taxes in this town are the lowest in New Jersey. This needs a special alternative septic system approved by the Pinelands. You also need to use their vendors. We are looking into amount of Sy ...

## **PROPERTY FEATURES** CONTACT

Scan to see Property page.

Ask for Brian Kolmer

Berger Realty Inc 109 E 55th St., Ocean City Call: 609-425-1391 Email to: bk@bergerrealty.com

COMMENTS

One of the only Buildable Lots left in Woodbine. Put the Home of Your Dreams on This Large Lot that is waiting for You! Great Location. Pinelands approved lot. Did you know that the Taxes in this town are the lowest in New Jersey. This needs a special alternative septic system approved by the Pinelands. You also need to use their vendors. We are looking into amount of Sy ...