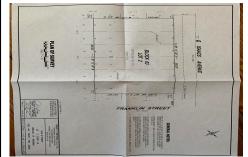

# PROPERTY DETAILS

Total Rooms

Bedrooms 0

Baths Full 0

Baths Half 0

Year Built

Type Residential Vacant Lot Block Number 63 Listing # 182120 Taxes 994.00

### COMMENTS

One of the only Buildable Lots left in Woodbine, Put the Home of Your Dreams on This Large Lot that is waiting for You! Great Location. Pinelands approved lot. Did you know that the Taxes in this town are the lowest in New Jersey. This needs a special alternative septic system approved by the Pinelands. You also need to use their vendors. We are looking into amount of Sy...