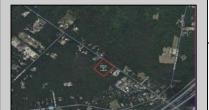

## **COMMENTS**

Port Republic - Great location and a rare find! 2 contiguous lots on Clarks Landing Road. Lots equal 1.43 acres. Lot #4 - 160 ft. frontage. Lot #12 - 80 ft. frontage. Depth is 260ft. Wooded, All approvals including Pinelands, Zoning solely the responsibility of the buyer. Great opportunity for builder/investor or homeowner.