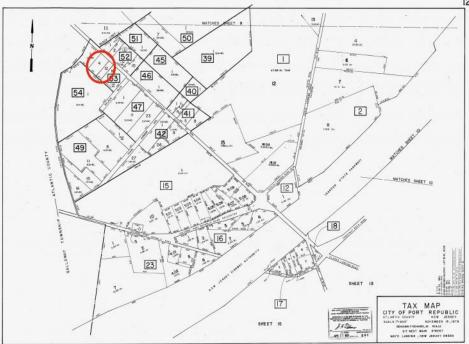

## **COMMENTS**

Port Republic - Great location and a rare find! 2 contiguous lots on Clarks Landing Road. Lots equal 1.43 acres. Lot #4 - 160 ft. frontage. Lot #12 - 80 ft. frontage. Depth is 260ft. Wooded, All approvals including Pinelands, Zoning solely the responsibility of the buyer. Great opportunity for builder/investor or homeowner.