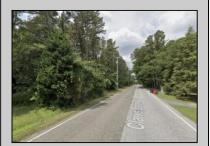

## **COMMENTS**

Port Republic - Great location and a rare find! 2 contiguous lots on Clarks Landing Road. Lots equal 1.43 acres. Lot #4 - 160 ft. frontage. Lot #12 - 80 ft. frontage. Depth is 260ft. Wooded, All approvals including Pinelands, Zoning solely the responsibility of the buyer. Great opportunity for builder/investor or homeowner.