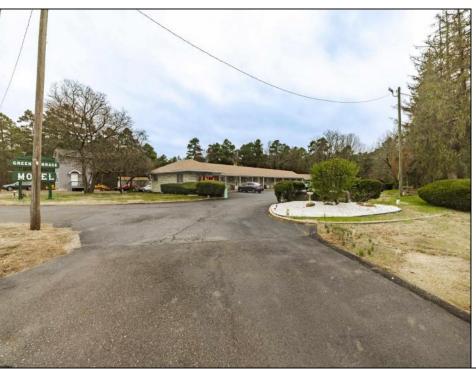

## **COMMENTS**

Welcome to the Green Terrace Motel, a well-maintained, 10 unit, and recently updated motel located at 1005 Black Horse Pike in Folsom, NJ. This motel has seen multiple updates within the past two years. Ideally situated on a high-visibility stretch of Route 322, this turnkey motel offers an excellent investment opportunity in a high-traffic corridor just minutes from the Atlantic City Expressway.