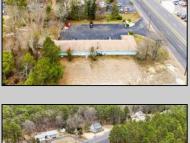

## **COMMENTS**

Welcome to the Green Terrace Motel, a well-maintained, 10 unit, and recently updated motel located at 1005 Black Horse Pike in Folsom, NJ. This motel has seen multiple updates within the past two years. Ideally situated on a high-visibility stretch of Route 322, this turnkey motel offers an excellent investment opportunity in a high-traffic corridor just minutes from the Atlantic City Expressway.