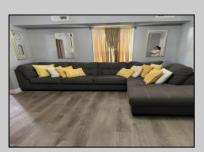

## COMMENTS

Stones throw to Northfield Border. Full Three bedrooms and full bath on second floor, a real dinning room and living room and eat in kitchen. Also featuring a basement, shed and deck. Situated on a double lot. Tenant on a month to month.