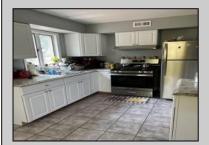

## COMMENTS

Stones throw to Northfield Border. Full Three bedrooms and full bath on second floor, a real dinning room and living room and eat in kitchen. Also featuring a basement, shed and deck. Situated on a double lot. Tenant on a month to month.

| Situated on a double   | e ioi. Teriani on a monin | to month.                                       |                                        |
|------------------------|---------------------------|-------------------------------------------------|----------------------------------------|
| PROPERTY DETAILS       |                           |                                                 |                                        |
| Exterior<br>Vinyl      | ParkingGarage<br>None     | AppliancesIncluded<br>Gas Stove<br>Refrigerator | Basement<br>6 Ft. or More Head<br>Room |
| Heating<br>Gas-Propane | Cooling<br>Central        | HotWater<br>Gas                                 | Water<br>Public                        |
| Sowor                  |                           |                                                 |                                        |