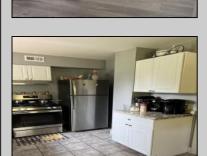

## COMMENTS

Stones throw to Northfield Border. Full Three bedrooms and full bath on second floor, a real dinning room and living room and eat in kitchen. Also featuring a basement, shed and deck. Situated on a double lot. Tenant on a month to month.

| Situated on a double   | e ioi. Teriani on a monin | to month.                                       |                                        |
|------------------------|---------------------------|-------------------------------------------------|----------------------------------------|
| PROPERTY DETAILS       |                           |                                                 |                                        |
| Exterior<br>Vinyl      | ParkingGarage<br>None     | AppliancesIncluded<br>Gas Stove<br>Refrigerator | Basement<br>6 Ft. or More Head<br>Room |
| Heating<br>Gas-Propane | Cooling<br>Central        | HotWater<br>Gas                                 | Water<br>Public                        |
| Sowor                  |                           |                                                 |                                        |