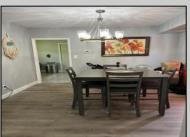

## COMMENTS

Stones throw to Northfield Border. Full Three bedrooms and full bath on second floor, a real dinning room and living room and eat in kitchen. Also featuring a basement, shed and deck. Situated on a double lot. Tenant on a month to month.