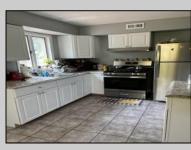

## COMMENTS

Stone's throw to Northfield border. Full three bedrooms and full bath on second floor, a real dining room and living room and eat-in kitchen. Also featuring a basement, shed and deck. Situated on a double lot. Tenant on a month to month.

| PROPERTY DETAILS       |                       |                                                 |                                        |
|------------------------|-----------------------|-------------------------------------------------|----------------------------------------|
| Exterior<br>Vinyl      | ParkingGarage<br>None | AppliancesIncluded<br>Gas Stove<br>Refrigerator | Basement<br>6 Ft. or More Head<br>Room |
| Heating<br>Gas-Propane | Cooling<br>Central    | HotWater<br>Gas                                 | Water<br>Public                        |