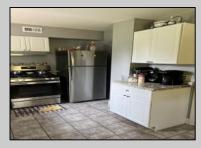

## COMMENTS

Stone's throw to Northfield border. Full three bedrooms and full bath on second floor, a real dining room and living room and eat-in kitchen. Also featuring a basement, shed and deck. Situated on a double lot. Tenant on a month to month.

| PROPERTY DETAILS       |                       |                                                 |                                        |
|------------------------|-----------------------|-------------------------------------------------|----------------------------------------|
| Exterior<br>Vinyl      | ParkingGarage<br>None | AppliancesIncluded<br>Gas Stove<br>Refrigerator | Basement<br>6 Ft. or More Head<br>Room |
| Heating<br>Gas-Propane | Cooling<br>Central    | HotWater<br>Gas                                 | Water<br>Public                        |