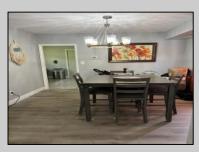

## COMMENTS

Stone's throw to Northfield border. Full three bedrooms and full bath on second floor, a real dining room and living room and eat-in kitchen. Also featuring a basement, shed and deck. Situated on a double lot. Tenant on a month to month.