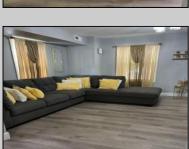

## COMMENTS

Stones throw to Northfield Border. Full Three bedrooms and full bath on second floor, a real dinning room and living room and eat in kitchen. Also featuring a basement, shed and deck. Situated on a double lot. Tenant on a month to month.