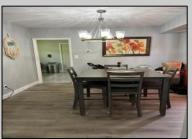

## COMMENTS

Stones throw to Northfield Border. Full Three bedrooms and full bath on second floor, a real dinning room and living room and eat in kitchen. Also featuring a basement, shed and deck. Situated on a double lot. Tenant on a month to month.