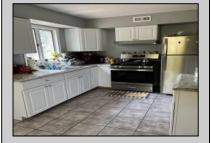

## COMMENTS

Stones throw to Northfield Border. Full Three bedrooms and full bath on second floor, a real dinning room and living room and eat in kitchen. Also featuring a basement, shed and deck. Situated on a double lot. Tenant on a month to month.

| Situated on a double lot. Teriant on a month to month. |                       |                                                 |                                        |
|--------------------------------------------------------|-----------------------|-------------------------------------------------|----------------------------------------|
| PROPERTY DETAILS                                       |                       |                                                 |                                        |
| Exterior<br>Vinyl                                      | ParkingGarage<br>None | AppliancesIncluded<br>Gas Stove<br>Refrigerator | Basement<br>6 Ft. or More Head<br>Room |
| Heating<br>Gas-Propane                                 | Cooling<br>Central    | HotWater<br>Gas                                 | Water<br>Public                        |