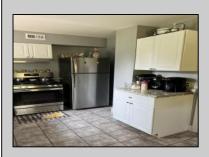

## COMMENTS

Stones throw to Northfield Border. Full Three bedrooms and full bath on second floor, a real dinning room and living room and eat in kitchen. Also featuring a basement, shed and deck. Situated on a double lot. Tenant on a month to month.

| Situated on a double lot. Teriant on a month to month. |                       |                                                 |                                        |
|--------------------------------------------------------|-----------------------|-------------------------------------------------|----------------------------------------|
| PROPERTY DETAILS                                       |                       |                                                 |                                        |
| Exterior<br>Vinyl                                      | ParkingGarage<br>None | AppliancesIncluded<br>Gas Stove<br>Refrigerator | Basement<br>6 Ft. or More Head<br>Room |
| Heating<br>Gas-Propane                                 | Cooling<br>Central    | HotWater<br>Gas                                 | Water<br>Public                        |