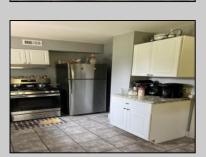

## COMMENTS

Stones throw to Northfield Border. Full Three bedrooms and full bath on second floor, a real dinning room and living room and eat in kitchen. Also featuring a basement, shed and deck. Situated on a double lot. Tenant on a month to month.