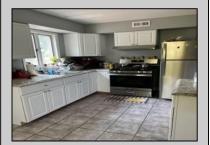

## COMMENTS

Stones throw to Northfield Border. Full Three bedrooms and full bath on second floor, a real dinning room and living room and eat in kitchen. Also featuring a basement, shed and deck. Situated on a double lot. Tenant on a month to month.