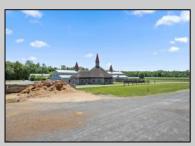

## **COMMENTS**

Burlington County is in the South Jersey region and is the largest county by area. Winners Training Center is located in Chesterfield Township. WELCOME TO WINNERS TRANING CENTER. Getting there is half the fun. Surrounded by serene agricultural fields, and pristine winding roads present a vacation feel to arrive at the main entrance of the horse farm. The open area is welcoming especially from the top of the rolling hill above the picturesque fields dotted with buildings housing the horses. This 196 acres + landmark equestrian property is a turnkey, income producing farm with unlimited potential. Boasting 8 barns accommodating 208 stalls, 5/8 mile stone dust surface racetrack standardbred training center, 6 run-in-sheds allowing the horses to run in and out. Also of interest is the swimming pool where horses use a ramp down to the pool. There are 30 horse paddocks around the property. There are also 5 bay shops in a building with 5 sections. Winners Farm is not only the name of the property, it's a winning investment. There are 24 equipment of value including multiple tractors, lawn mowers, loader, water trucks, dump trucks, pickup truck, field mowers, track scraper and other useful equipment. Please see the full list in Associated docs. VIEW FULL VIDEO HERE: https://vimeo.com/830056388