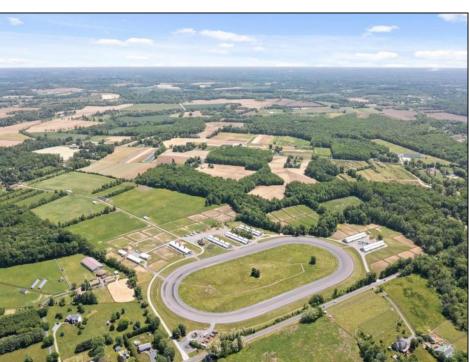

## **COMMENTS**

Burlington County is in the South Jersey region and is the largest county by area. Winners Training Center is located in Chesterfield Township. WELCOME TO WINNERS TRANING CENTER. Getting there is half the fun. Surrounded by serene agricultural fields, and pristine winding roads present a vacation feel to arrive at the main entrance of the horse farm. The open area is welcoming especially from the top of the rolling hill above the picturesque fields dotted with buildings housing the horses. This 196 acres + landmark equestrian property is a turnkey, income producing farm with unlimited potential. Boasting 8 barns accommodating 208 stalls, 5/8 mile stone dust surface racetrack standardbred training center, 6 run-in-sheds allowing the horses to run in and out. Also of interest is the swimming pool where horses use a ramp down to the pool. There are 30 horse paddocks around the property. There are also 5 bay shops in a building with 5 sections. Winners Farm is not only the name of the property, it's a winning investment. There are 24 equipment of value including multiple tractors, lawn mowers, loader, water trucks, dump trucks, pickup truck, field mowers, track scraper and other useful equipment. Please see the full list in Associated docs. VIEW FULL VIDEO HERE: https://vimeo.com/830056388