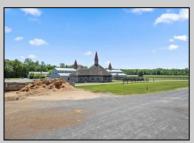

## **COMMENTS**

Burlington County is in the South Jersey region and is the largest county by area. Winners Training Center is located in Chesterfield Township. WELCOME TO WINNERS TRANING CENTER. Getting there is half the fun. Surrounded by serene agricultural fields, and pristine winding roads present a vacation feel to arrive at the main entrance of the horse farm. The open area is welcoming especially from the top of the rolling hill above the picturesque fields dotted with buildings housing the horses. This 196 acres + landmark equestrian property is a turnkey, income producing farm with unlimited potential. Boasting 8 barns accommodating 208 stalls, 5/8 mile stone dust surface racetrack standardbred training center, 6 run-in-sheds allowing the horses to run in and out. Also of interest is the swimming pool where horses use a ramp down to the pool. There are 30 horse paddocks around the property. There are also 5 bay shops in a building with 5 sections. Winners Farm is not only the name of the property, it's a winning investment. There are 24 equipment of value including multiple tractors, lawn mowers, loader, water trucks, dump trucks, pickup truck, field mowers, track scraper and other useful equipment. Please see the full list in Associated docs. VIEW FULL VIDEO HERE: https://vimeo.com/830056388