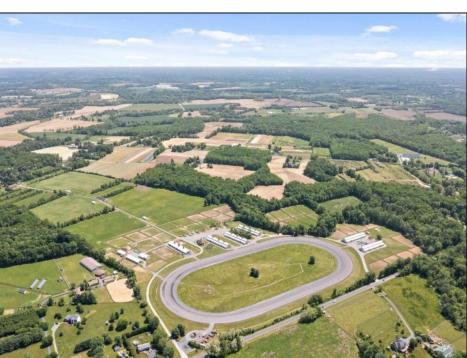

## **COMMENTS**

Burlington County is in the South Jersey region and is the largest county by area. Winners Training Center is located in Chesterfield Township. WELCOME TO WINNERS TRANING CENTER. Getting there is half the fun. Surrounded by serene agricultural fields, and pristine winding roads present a vacation feel to arrive at the main entrance of the horse farm. The open area is welcoming especially from the top of the rolling hill above the picturesque fields dotted with buildings housing the horses. This 196 acres + landmark equestrian property is a turnkey, income producing farm with unlimited potential. Boasting 8 barns accommodating 208 stalls, 5/8 mile stone dust surface racetrack standardbred training center, 6 run-in-sheds allowing the horses to run in and out. Also of interest is the swimming pool where horses use a ramp down to the pool. There are 30 horse paddocks around the property. There are also 5 bay shops in a building with 5 sections. Winners Farm is not only the name of the property, it's a winning investment. There are 24 equipment of value including multiple tractors, lawn mowers, loader, water trucks, dump trucks, pickup truck, field mowers, track scraper and other useful equipment. Please see the full list in Associated docs. VIEW FULL VIDEO HERE: https://vimeo.com/830056388