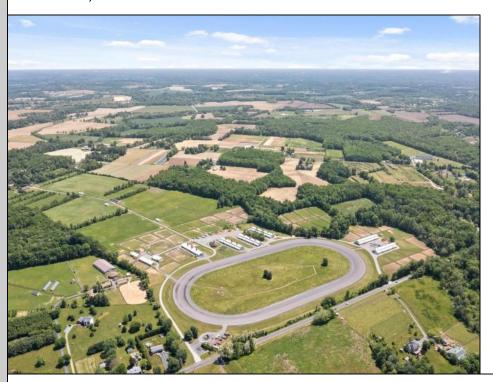

## **COMMENTS**

Burlington County is in the South Jersey region and is the largest county by area. Winners Training Center is located in Chesterfield Township. WELCOME TO WINNERS TRANING CENTER. Getting there is half the fun. Surrounded by serene agricultural fields, and pristine winding roads present a vacation feel to arrive at the main entrance of the horse farm. The open area is welcoming especially from the top of the rolling hill above the picturesque fields dotted with buildings housing the horses. This 196 acres + landmark equestrian property is a turnkey, income producing farm with unlimited potential. Boasting 8 barns accommodating 208 stalls, 5/8 mile stone dust surface racetrack standardbred training center, 6 run-in-sheds allowing the horses to run in and out. Also of interest is the swimming pool where horses use a ramp down to the pool. There are 30 horse paddocks around the property. There are also 5 bay shops in a building with 5 sections. Winners Farm is not only the name of the property, it's a winning investment. There are 24 equipment of value including multiple tractors, lawn mowers, loader, water trucks, dump trucks, pickup truck, field mowers, track scraper and other useful equipment. Please see the full list in Associated docs. VIEW FULL VIDEO HERE: https://vimeo.com/830056388