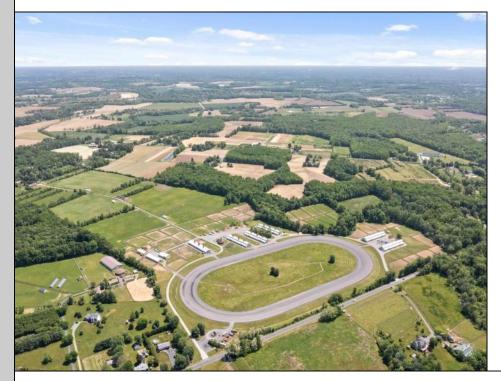

## COMMENTS

Burlington County is in the South Jersey region and is the largest county by area. Winners Training Center is located in Chesterfield Township. WELCOME TO WINNERS TRANING CENTER. Getting there is half the fun. Surrounded by serene agricultural fields, and pristine winding roads present a vacation feel to arrive at the main entrance of the horse farm. The open area is welcoming especially from the top of the rolling hill above the picturesque fields dotted with buildings housing the horses. This 196 acres + landmark equestrian property is a turnkey, income producing farm with unlimited potential. Boasting 8 barns accommodating 208 stalls, 5/8 mile stone dust surface racetrack standardbred training center, 6 run-in-sheds allowing the horses to run in and out. Also of interest is the swimming pool where horses use a ramp down to the pool. There are 30 horse paddocks around the property. There are also 5 bay shops in a building with 5 sections. . Winners Farm is not only the name of the property, it's a winning investment. There are 24 equipment of value including multiple tractors, lawn mowers, loader, water trucks, dump trucks, pickup truck, field mowers, track scraper and other useful equipment. Please see the full list in Associated docs. VIEW FULL VIDEO HERE: https://vimeo.com/830056388