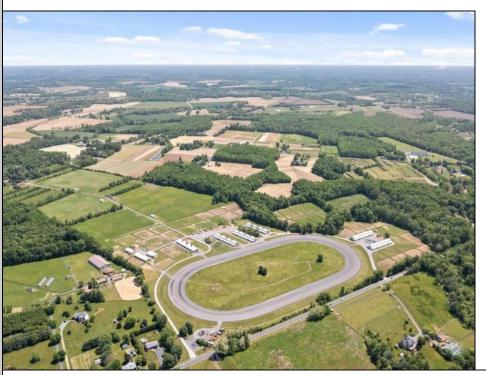

## COMMENTS

Burlington County is in the South Jersey region and is the largest county by area. Winners Training Center is located in Chesterfield Township. WELCOME TO WINNERS TRANING CENTER. Getting there is half the fun. Surrounded by serene agricultural fields, and pristine winding roads present a vacation feel to arrive at the main entrance of the horse farm. The open area is welcoming especially from the top of the rolling hill above the picturesque fields dotted with buildings housing the horses. This 196 acres + landmark equestrian property is a turnkey, income producing farm with unlimited potential. Boasting 8 barns accommodating 208 stalls, 5/8 mile stone dust surface racetrack standardbred training center, 6 run-in-sheds allowing the horses to run in and out. Also of interest is the swimming pool where horses use a ramp down to the pool. There are 30 horse paddocks around the property. There are also 5 bay shops in a building with 5 sections. Winners Farm is not only the name of the property, it's a winning investment. There are 24 equipment of value including multiple tractors, lawn mowers, loader, water trucks, dump trucks, pickup truck, field mowers, track scraper and other useful equipment. Please see the full list in Associated docs. VIEW FULL VIDEO HERE: https://vimeo.com/830056388