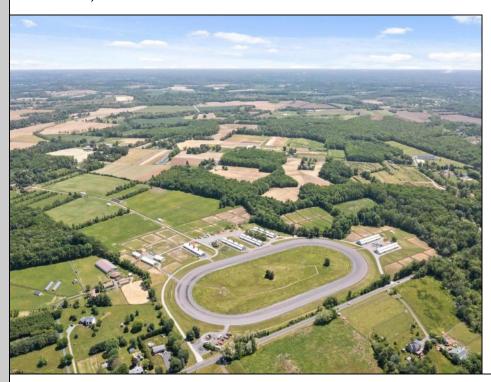

## **COMMENTS**

Burlington County is in the South Jersey region and is the largest county by area. Winners Training Center is located in Chesterfield Township. WELCOME TO WINNERS TRANING CENTER. Getting there is half the fun. Surrounded by serene agricultural fields, and pristine winding roads present a vacation feel to arrive at the main entrance of the horse farm. The open area is welcoming especially from the top of the rolling hill above the picturesque fields dotted with buildings housing the horses. This 196 acres + landmark equestrian property is a turnkey, income producing farm with unlimited potential. Boasting 8 barns accommodating 208 stalls, 5/8 mile stone dust surface racetrack standardbred training center, 6 run-in-sheds allowing the horses to run in and out. Also of interest is the swimming pool where horses use a ramp down to the pool. There are 30 horse paddocks around the property. There are also 5 bay shops in a building with 5 sections. Winners Farm is not only the name of the property, it's a winning investment. There are 24 equipment of value including multiple tractors, lawn mowers, loader, water trucks, dump trucks, pickup truck, field mowers, track scraper and other useful equipment. Please see the full list in Associated docs. VIEW FULL VIDEO HERE: https://vimeo.com/830056388