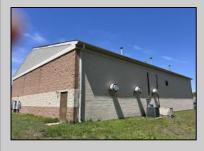

## **COMMENTS**

Spacious partial Two-Story Warehouse in Pleasantville – Approx. 5,000 Sq Ft Built in 1998, this well-maintained warehouse offers approximately 5,000 square feet of versatile space in a prime Pleasantville location. The first floor includes an office area that can easily be converted into a showroom, while the second floor features additional space ideal for two more offices. Highlights include: High ceilings with a 12\tan overhead door Large loading dock for easy shipping and receiving 208/220V, 600-amp electrical service – suitable for a wide range of industrial needs Conveniently located near major highways, Atlantic City, and Philadelphia This is a must-see property for businesses looking for functionality, flexibility, and a great location.

## **PROPERTY DETAILS**

Exterior ParkingGarage InteriorFeatures Basement Brick 6 to 10 Spaces 220 Volt Electricity Slab Restroom

Storage

Water Sewer
Public Public Sewer

Ask for Brent Kolmer
Berger Realty Inc
109 E 55th St., Ocean City
Call: 609-399-4211
Email to: bak@bergerrealty.com