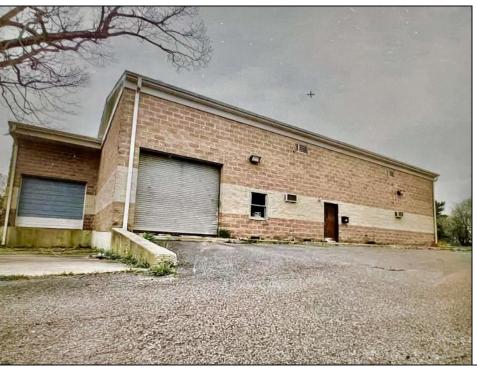

## **COMMENTS**

Spacious partial Two-Story Warehouse in Pleasantville – Approx. 5,000 Sq Ft Built in 1998, this well-maintained warehouse offers approximately 5,000 square feet of versatile space in a prime Pleasantville location. The first floor includes an office area that can easily be converted into a showroom, while the second floor features additional space ideal for two more offices. Highlights include: High ceilings with a 12\tan overhead door Large loading dock for easy shipping and receiving 208/220V, 600-amp electrical service – suitable for a wide range of industrial needs Conveniently located near major highways, Atlantic City, and Philadelphia This is a must-see property for businesses looking for functionality, flexibility, and a great location.

## **PROPERTY DETAILS**

Exterior ParkingGarage InteriorFeatures Basement Brick 6 to 10 Spaces 220 Volt Electricity Slab Restroom

Storage

Water Sewer
Public Public Sewer

Ask for Brent Kolmer
Berger Realty Inc
109 E 55th St., Ocean City
Call: 609-399-4211
Email to: bak@bergerrealty.com