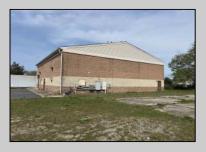

## **COMMENTS**

Spacious partial Two-Story Warehouse in Pleasantville – Approx. 5,000 Sq Ft Built in 1998, this well-maintained warehouse offers approximately 5,000 square feet of versatile space in a prime Pleasantville location. The first floor includes an office area that can easily be converted into a showroom, while the second floor features additional space ideal for two more offices. Highlights include: High ceilings with a 12\tan overhead door Large loading dock for easy shipping and receiving 208/220V, 600-amp electrical service – suitable for a wide range of industrial needs Conveniently located near major highways, Atlantic City, and Philadelphia This is a must-see property for businesses looking for functionality, flexibility, and a great location.

## **PROPERTY DETAILS**

Exterior ParkingGarage InteriorFeatures Basement Brick 6 to 10 Spaces 220 Volt Electricity Slab Restroom

Storage

Water Sewer
Public Public Sewer

Ask for Brent Kolmer
Berger Realty Inc
109 E 55th St., Ocean City
Call: 609-399-4211
Email to: bak@bergerrealty.com