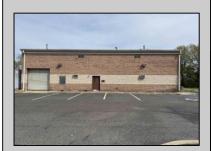

## **COMMENTS**

Spacious partial Two-Story Warehouse in Pleasantville – Approx. 5,000 Sq Ft Built in 1998, this well-maintained warehouse offers approximately 5,000 square feet of versatile space in a prime Pleasantville location. The first floor includes an office area that can easily be converted into a showroom, while the second floor features additional space ideal for two more offices. Highlights include: High ceilings with a 12\tan overhead door Large loading dock for easy shipping and receiving 208/220V, 600-amp electrical service – suitable for a wide range of industrial needs Conveniently located near major highways, Atlantic City, and Philadelphia This is a must-see property for businesses looking for functionality, flexibility, and a great location.

## **PROPERTY DETAILS**

Exterior ParkingGarage InteriorFeatures Basement Brick 6 to 10 Spaces 220 Volt Electricity Slab Restroom

Storage

Water Sewer
Public Public Sewer

Ask for Brent Kolmer
Berger Realty Inc
109 E 55th St., Ocean City
Call: 609-399-4211
Email to: bak@bergerrealty.com