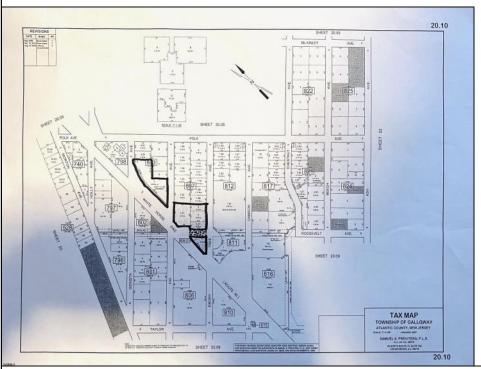

## COMMENTS

Stop and look no further on this fantastic deal!! Multiple lots included. Looking to build a commercial property? Already zoned and ready for plans to be submitted. Looking to build homes? Must obtain variances to reapply for residential. Whatever your needs. These lots are in prime location. 45 W. WHP lots were combined in the past. And approved for building. However, the Seller went on a different course. It is presumed; those approvals have since expired and will need to be resubmitted for new approvals. A small 2 bdrm 1 bath house on the premises was recently torn down. Utilities might have been there. But Seller has no further knowledge on the torn down home. Included in this price are additional lots in close proximity. Blocks: 806.01 lot 1....Block 807 lot 1.07...Block 807 lot 2....Block 807 lot 3. It has been said, the Twp of Galloway would consider releasing the sliver of land between 806 and 807 if approvals were met and agreed upon by planning board. In this area, multiple residential, tree lined streets are present. Use your imagination. I would speculate more than a few homes could be built here. BUT- Due your own due diligence. Neither Seller nor Agent has made any implications nor warrants, as to use and variances of all lots. One must perform their own reports and fact findings. All lots must be sold together. Become a Land Barron, if you wish. Storage units? Maybe a warehouse for all your business equipment? A few single-family homes? Who knows. Perhaps you can have it all with this much land. Wait!! there\'s more. The last photo depicts a large road signage. This belongs with the property!! currently collecting rent! Absolutely No walking or trespassing the lots. Unless a waiver has been signed. Call Listing agent for more details. **PROPERTY DETAILS** 