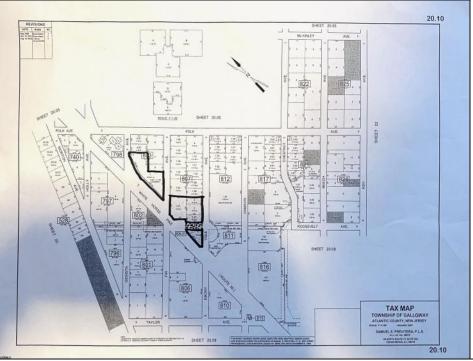

## **COMMENTS**

Stop and look no further on this fantastic deal!! Multiple lots included. Looking to build a commercial property? Already zoned and ready for plans to be submitted. Looking to build homes? Must obtain variances to reapply for residential. Whatever your needs. These lots are in prime location. 45 W. WHP lots were combined in the past. And approved for building. However, the Seller went on a different course. It is presumed; those approvals have since expired and will need to be resubmitted for new approvals. A small 2 bdrm 1 bath house on the premises was recently torn down. Utilities might have been there. But Seller has no further knowledge on the torn down home. Included in this price are additional lots in close proximity. Blocks: 806.01 lot 1....Block 807 lot 1.07...Block 807 lot 2....Block 807 lot 3. It has been said, the Twp of Galloway would consider releasing the sliver of land between 806 and 807 if approvals were met and agreed upon by planning board. In this area, multiple residential, tree lined streets are present. Use your imagination. I would speculate more than a few homes could be built here. BUT- Due your own due diligence. Neither Seller nor Agent has made any implications nor warrants, as to use and variances of all lots. One must perform their own reports and fact findings. All lots must be sold together. Become a Land Barron, if you wish. Storage units? Maybe a warehouse for all your business equipment? A few single-family homes? Who knows. Perhaps you can have it all with this much land. Wait!! there\'s more. The last photo depicts a large road signage. This belongs with the property!! currently collecting rent! Absolutely No walking or trespassing the lots. Unless a waiver has been signed. Call Listing agent for more details.