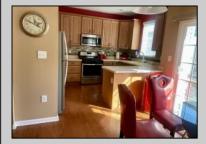

## COMMENTS

Lovely two-bedroom home in a 55+ community. Primary bedroom with ensuite bath on first floor. Formal living room with tray ceiling. Separate dining area. Family room off the kitchen. Extra loft family room and second bedroom upstairs. Hardwood floors and carpet throughout. Projected start of showings is May 9, 2025.

| PROPERTY DETAILS                                        |                                                                                 |                          |                                                                                                                                              |
|---------------------------------------------------------|---------------------------------------------------------------------------------|--------------------------|----------------------------------------------------------------------------------------------------------------------------------------------|
| Exterior<br>Stucco<br>Vinyl                             | OutsideFeatures<br>Patio                                                        | ParkingGarage<br>One Car | OtherRooms<br>Dining Room<br>Eat In Kitchen<br>Laundry/Utility Room<br>Loft<br>Primary BR on 1st floor<br>Recreation/Family<br>Storage Attic |
| InteriorFeatures<br>Cathedral Ceiling<br>Walk In Closet | AppliancesIncluded<br>Dryer<br>Gas Stove<br>Microwave<br>Refrigerator<br>Washer | Basement<br>Slab         | Heating<br>Forced Air<br>Gas-Natural                                                                                                         |
| Cooling<br>Central                                      | Water<br>Public                                                                 | Sewer<br>Public Sewer    |                                                                                                                                              |