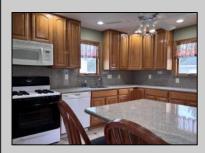

## **COMMENTS**

Owner takes pride in this Beautiful well maintained home. As you enter the home you have a large spacious living room with Beautiful hardwood flooring. Just beyond the living room you will find an Updated Kitchen with 42\" cabinets, granite countertop, along with an island with more storage cabinets. Off the back of the kitchen you enter the laundry room with a front loading washer and dryer. Go back into the living room and you have hardwood flooring that flows into a small hallway that brings you to your 3 bedrooms. Large Primary bedroom with a full sized closet. The other two bedrooms are of a good size. The bathroom has a standing shower with tub. When you are done touring the house, you can head out to your large backyard that is fenced in. Also, there is a large detached 2 car garage with finished walls, electricity and attic storage. The main house\'s roof was replaced less than 5 years ago. The heating system has an annual service. Your home has 3 bedrooms and 1 full bath that is Close to Shopping, Stockton, Medical facilities, Parkway, Expressway, Public transportation and a short drive to the Beach, Casinos and the nightlife. All of this is within a short 15 to 20 minute drive! This home is ready to move in !!! Please call for your appointment !!