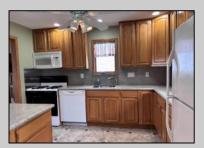

## **COMMENTS**

Owner takes pride in this Beautiful well maintained home. As you enter the home you have a large spacious living room with Beautiful hardwood flooring. Just beyond the living room you will find an Updated Kitchen with 42\" cabinets, granite countertop, along with an island with more storage cabinets. Off the back of the kitchen you enter the laundry room with a front loading washer and dryer. Go back into the living room and you have hardwood flooring that flows into a small hallway that brings you to your 3 bedrooms. Large Primary bedroom with a full sized closet. The other two bedrooms are of a good size. The bathroom has a standing shower with tub. When you are done touring the house, you can head out to your large backyard that is fenced in. Also, there is a large detached 2 car garage with finished walls, electricity and attic storage. The main house\'s roof was replaced less than 5 years ago. The heating system has an annual service. Your home has 3 bedrooms and 1 full bath that is Close to Shopping, Stockton, Medical facilities, Parkway, Expressway, Public transportation and a short drive to the Beach, Casinos and the nightlife. All of this is within a short 15 to 20 minute drive! This home is ready to move in !!! Please call for your appointment !!