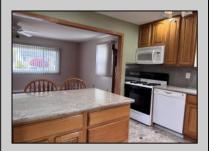

## **COMMENTS**

Owner takes pride in this Beautiful well maintained home. As you enter the home you have a large spacious living room with Beautiful hardwood flooring. Just beyond the living room you will find an Updated Kitchen with 42\" cabinets, granite countertop, along with an island with more storage cabinets. Off the back of the kitchen you enter the laundry room with a front loading washer and dryer. Go back into the living room and you have hardwood flooring that flows into a small hallway that brings you to your 3 bedrooms. Large Primary bedroom with a full sized closet. The other two bedrooms are of a good size. The bathroom has a standing shower with tub. When you are done touring the house, you can head out to your large backyard that is fenced in. Also, there is a large detached 2 car garage with finished walls, electricity and attic storage. The main house\'s roof was replaced less than 5 years ago. The heating system has an annual service. Your home has 3 bedrooms and 1 full bath that is Close to Shopping, Stockton, Medical facilities, Parkway, Expressway, Public transportation and a short drive to the Beach, Casinos and the nightlife. All of this is within a short 15 to 20 minute drive! This home is ready to move in !!! Please call for your appointment !!