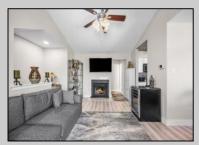

## **COMMENTS**

Welcome to your tranquil retreat in the Historic Towne of Smithville! This beautifully maintained 2nd-floor end unit in Mallards Landing offers a peaceful and serene setting, backing up to a gentle pond. Step inside to discover stylish vinyl flooring throughout, leading you to a cozy living area featuring a wood-burning fireplace. The updated kitchen boasts crisp white shaker cabinets and a charming porcelain sink. Enjoy your morning coffee or evening relaxation on the private balcony. The spacious primary bedroom is a true sanctuary with double closets for ample storage. Additional highlights include a storage attic and a NEW HVAC system installed in 2023. This well-kept community offers fantastic amenities, including two pools, a gym, a clubhouse, tennis courts, and walking trails. Experience the best of Smithville living in this delightful condo!

## **PROPERTY DETAILS**

| Exterior | ParkingGarage | OtherRooms    | InteriorFeatures     |
|----------|---------------|---------------|----------------------|
| Vinyl    | None          | Dining Area   | Cathedral Ceiling(s) |
|          |               | Storage Attic | Fireplace(s)         |
|          |               |               | Foyer                |
|          |               |               | Pets Allowed         |