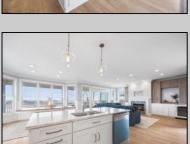

## **COMMENTS**

Beachfront Luxury with Unmatched Views - Welcome to this stunning first-floor beachfront condo on the highly sought-after Gold Coast of Ocean City. Located at 3300 Wesley Avenue, this fully renovated residence sits on a corner lot & offers breathtaking, unobstructed views of the beach, the sparkling Atlantic Ocean, and the iconic Atlantic City skyline. 2500 SQFT of living space. Featuring 4 spacious bedrooms and 4 full bathrooms, this 1998-built gem blends timeless architecture with modern coastal elegance. Thoughtfully updated throughout, the home boasts high-end finishes, serene beach-inspired décor, and a bright, airy layout designed for both comfort and luxury. Highlights include: Open-concept living and dining areas with panoramic ocean views. Gourmet kitchen with premium appliances and coastal-chic finishes. Expansive beachfront deck perfect for morning coffee or evening sunsets. Attached 2 Car Garage with additional 2 car parking pad! Full cabana bath on ground floor. Fully elevated building- full bath & cabana room on the ground floor. Corner property offers steps to the sand. Whether you\'re looking for a serene year-round residence or a summer escape, this is a rare opportunity to own a true beachfront property in one of New Jersey's most beloved shore towns. The rental potential is amazing; well over \$100,000 in projected rental income.